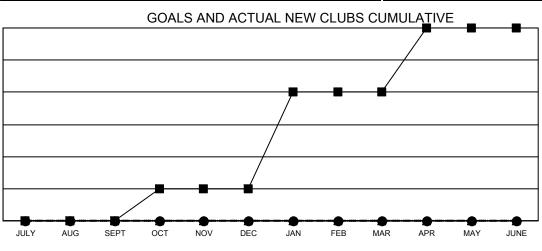

## GAT MONTHLY MEMBERSHIP PROGRESS REPORT

Multiple District 24

Results as of: 7/31/2023

LOCATION: VIRGINIA

| Clubs         |               |             |               | Members               |                           |                         |                                                    |
|---------------|---------------|-------------|---------------|-----------------------|---------------------------|-------------------------|----------------------------------------------------|
|               | RESULTS FOR   | R 2023-2024 |               | RESULTS FOR 2023-2024 |                           |                         |                                                    |
| QUARTER       | NEW CLUB GOAL | NEW CLUBS   | DROPPED CLUBS | QUARTER               | MEMBER GROWTH NET<br>GOAL | MEMBER GROWTH<br>ACTUAL | DROPPED<br>MEMBERS ACTUAL<br>(including transfers) |
| JULY/AUG/SEPT | 0             | 0           | 1             | JULY/AUG/SE           | PT 110                    | 58                      | 68                                                 |
| OCT/NOV/DEC   | 1             | 0           | 0             | OCT/NOV/DEC           | c 160                     | 0                       | 0                                                  |
| JAN/FEB/MAR   | 3             | 0           | 0             | JAN/FEB/MAR           | 110                       | 0                       | 0                                                  |
| APR/MAY/JUNE  | 2             | 0           | 0             | APR/MAY/JUN           | IE 160                    | 0                       | 0                                                  |

- - CURRENT YEAR ACTUAL NEW CLUBS

▲ - LAST YEAR ACTUAL NEW CLUBS

GOALS AND ACTUAL MEMBERS CUMULATIVE

| DROPPED CLUBS: 1 |    | 23 CLUBS OF 220 ADDED 1 OR | GENDER DISTRIBUTION               |                |  |
|------------------|----|----------------------------|-----------------------------------|----------------|--|
|                  |    | MORE NEW MEMBERS           | MALE                              | 3,331 (62.59%) |  |
|                  |    |                            | FEMALE                            | 1,991 (37.41%) |  |
| DROPPED MEMBERS  |    |                            | NON BINARY                        | 0 (0.00%)      |  |
| DECEASED         | 7  |                            | PREFER NOT TO ANSWER              | 0 (0.00%)      |  |
| CLUB CANCELLED   | 0  |                            | TOTAL FAMILY UNIT MEMBERS         | 914            |  |
| OTHER            | 61 | CLICK HERE FOR CUMULATIVE  | TOTAL TAMILT ONT WEMDERS          | 514            |  |
| TOTAL            | 68 | MEMBERSHIP DATA            | FAMILY MEMBERS PAYING HAL<br>DUES | F 461          |  |