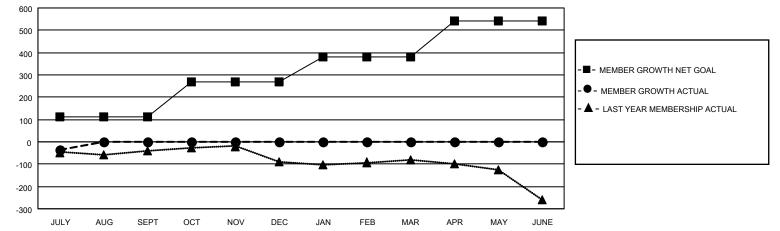

## GAT MONTHLY MEMBERSHIP PROGRESS REPORT

Multiple District 24

Results as of: 7/31/2023

LOCATION: VIRGINIA

| Clubs         |               |             |               | Members               |                           |                         |                                                    |
|---------------|---------------|-------------|---------------|-----------------------|---------------------------|-------------------------|----------------------------------------------------|
|               | RESULTS FOR   | R 2023-2024 |               | RESULTS FOR 2023-2024 |                           |                         |                                                    |
| QUARTER       | NEW CLUB GOAL | NEW CLUBS   | DROPPED CLUBS | QUARTER               | MEMBER GROWTH NET<br>GOAL | MEMBER GROWTH<br>ACTUAL | DROPPED<br>MEMBERS ACTUAL<br>(including transfers) |
| JULY/AUG/SEPT | 0             | 0           | 1             | JULY/AUG/SE           | PT 110                    | 58                      | 68                                                 |
| OCT/NOV/DEC   | 1             | 0           | 0             | OCT/NOV/DEC           | c 160                     | 0                       | 0                                                  |
| JAN/FEB/MAR   | 3             | 0           | 0             | JAN/FEB/MAR           | 110                       | 0                       | 0                                                  |
| APR/MAY/JUNE  | 2             | 0           | 0             | APR/MAY/JUN           | IE 160                    | 0                       | 0                                                  |

- - CURRENT YEAR ACTUAL NEW CLUBS

▲ - LAST YEAR ACTUAL NEW CLUBS

GOALS AND ACTUAL MEMBERS CUMULATIVE

| DROPPED CLUBS: 1 |    | 23 CLUBS OF 220 ADDED 1 OR | GENDER DISTRIBUTION               |                |  |
|------------------|----|----------------------------|-----------------------------------|----------------|--|
|                  |    | MORE NEW MEMBERS           | MALE                              | 3,331 (62.59%) |  |
|                  |    |                            | FEMALE                            | 1,991 (37.41%) |  |
| DROPPED MEMBERS  |    |                            | NON BINARY                        | 0 (0.00%)      |  |
| DECEASED         | 7  |                            | PREFER NOT TO ANSWER              | 0 (0.00%)      |  |
| CLUB CANCELLED   | 0  |                            | TOTAL FAMILY UNIT MEMBERS         | 914            |  |
| OTHER            | 61 | CLICK HERE FOR CUMULATIVE  | TOTAL TAMILT ONT WEMDERS          | 514            |  |
| TOTAL            | 68 | MEMBERSHIP DATA            | FAMILY MEMBERS PAYING HAL<br>DUES | F 461          |  |